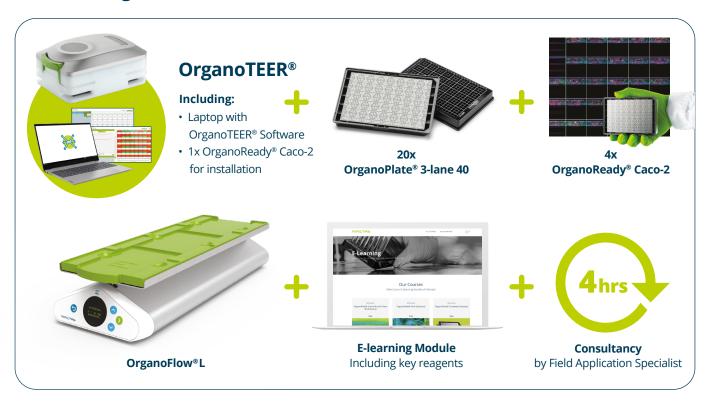

### MIMETAS

## OrganoStart Pro Package

# Get started with 3D tissue modeling and TEER

Start today with modeling 3D tissue models and assessing their endothelial and epithelial barrier function at high throughput. With our OrganoPro Package you'll be able to kickstart your first experiments successfully using the OrganoPlate® in combination with OrganoTEER®.



### The Package Plus includes:



#### OrganoTEER® Service



Installation and Training by Field Application Specialist (FAS)



2-year warranty



2 years of Preventive Maintenance after 9 and 21 months



Visit mimetas.com/support for the latest protocols